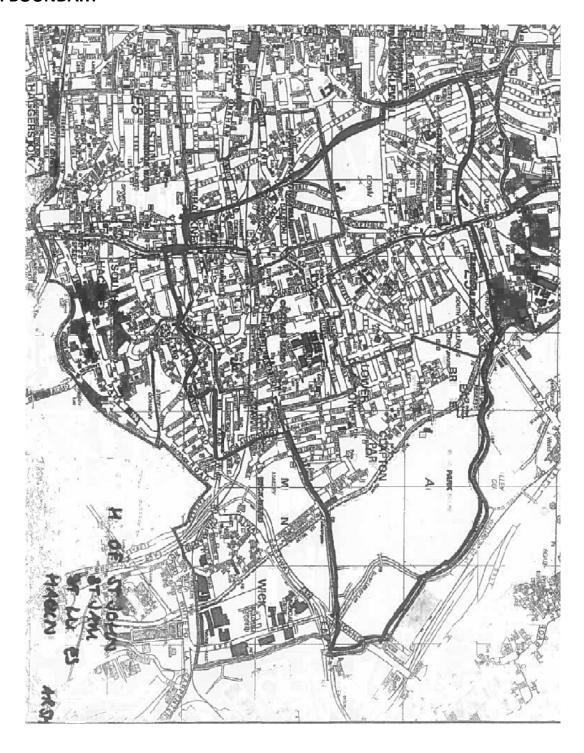

- \*Attendance confirmed by the Rector of Hackney or the Vicar of St James', Reverend of St Lukes
- \*\* Within the parishes of St John's Hackney, St James' Clapton, the Hackney Marsh Team and St Luke's Homerton (see map attached)

## **CHURCH BOUNDARY**